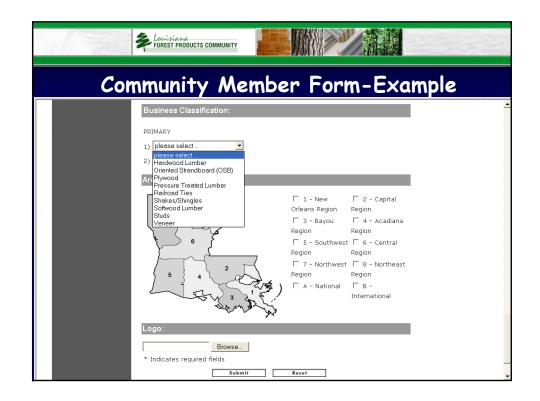

|   |
| State:         Zip:         State:         Zip:           Phone:         Phone:         Fax:         Fax: |   |