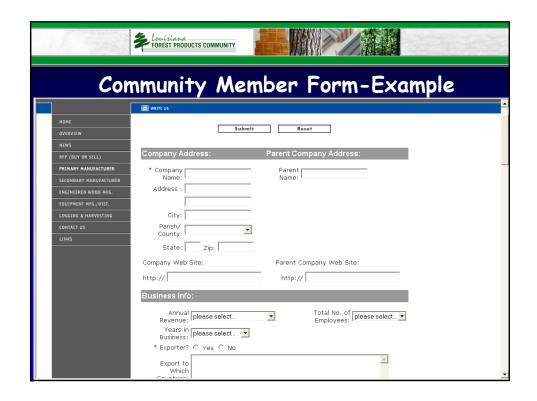

| Community Member Form-Example                                                                                                                                                                                                                                                                                                                                                                                                                                                                                                                                                                                                                                                                                                                                                                                                                                                                                                                                                                                                                                                                                                                                                                                                    |   |
|----------------------------------------------------------------------------------------------------------------------------------------------------------------------------------------------------------------------------------------------------------------------------------------------------------------------------------------------------------------------------------------------------------------------------------------------------------------------------------------------------------------------------------------------------------------------------------------------------------------------------------------------------------------------------------------------------------------------------------------------------------------------------------------------------------------------------------------------------------------------------------------------------------------------------------------------------------------------------------------------------------------------------------------------------------------------------------------------------------------------------------------------------------------------------------------------------------------------------------|---|
| Primary Contact: Secondary Contact:                                                                                                                                                                                                                                                                                                                                                                                                                                                                                                                                                                                                                                                                                                                                                                                                                                                                                                                                                                                                                                                                                                                                                                                              | _ |
| * First Name:  Middle Initial:  * Last Name:  Position:  Position:  Address:  City:  Parish/ County:  * First Name:  Middle Initial:  Last Name:  Position:  Address:  City:  Parish/ County:  First Name:  Middle Initial:  Address:  Caty:  Parish/ County:  Formall Parish/ County:  County:                                                                                                                                                                                                                                                                                                                                                                                                                                                                                                                                                                                                                                                                                                                                                                                                                                                                                                                                  |   |
| State:         Zip:         State:         Zip:           Phone:         Phone:         Fax:         Fax: |   |