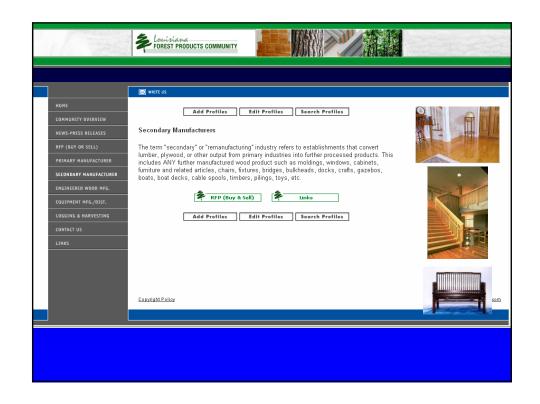

Louisiana manufacturers can use the Community to search for raw materials suppliers and equipment to support their companies.

Each industry sub-sector in the Community has a Request For Proposal tool that facilitates targeted product buying and selling.