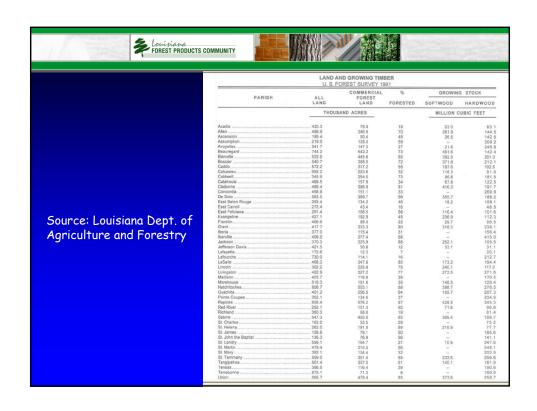

The Louisiana Forest Products
Community is an innovative website
that facilitates and promotes
sustainable forest-sector economic
development in the State of Louisiana.

The Community is the most sophisticated statelevel forest sector website in the nation.