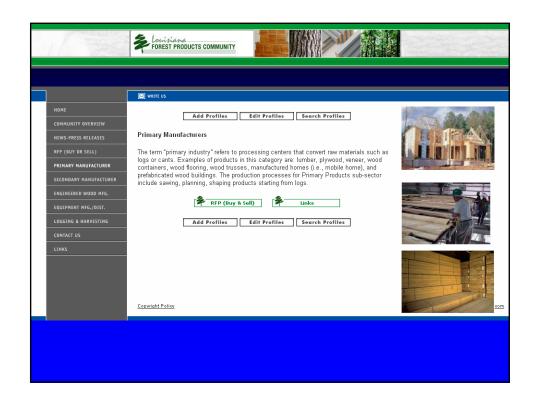

Louisiana manufacturers can use the Community to search for raw materials suppliers and equipment to support their companies.

Each industry sub-sector in the Community has a Request For Proposal tool that facilitates targeted product buying and selling.