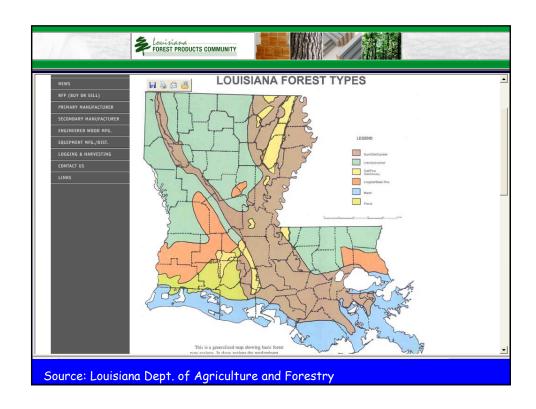

The Louisiana Forest Products
Community is an innovative website
that facilitates and promotes
sustainable forest-sector economic
development in the State of Louisiana.



The Community is the most sophisticated statelevel forest sector website in the nation.

Louisiana manufacturers can use the Community to search for raw materials suppliers and equipment to support their companies.

Each industry sub-sector in the Community has a Request For Proposal tool that facilitates targeted product buying and selling.





































| 1/ 130                                                                                                                                                     | Louisiana FOREST PRODUCTS COMMUNITY                                                                                                                                                                                                                                            |
|------------------------------------------------------------------------------------------------------------------------------------------------------------|------------------------------------------------------------------------------------------------------------------------------------------------------------------------------------------------