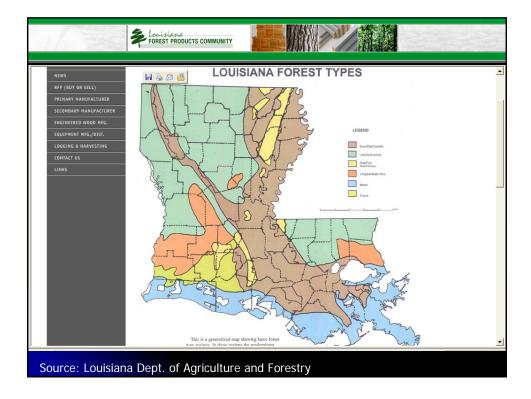

| Forest PRODUCTS C          |                       |       |                  |          |           | 923.      |
|----------------------------|-----------------------|-------|------------------|----------|-----------|-----------|
|                            |                       |       | AND GROWING TIMI |          |           |           |
|                            | PARISH                | ALL   | COMMERCIAL       | %        | GROWIN    | G STOCK   |
|                            |                       | LAND  | LAND             | FORESTED | SOFTWOOD  | HARDWOOD  |
|                            |                       | THOU  | SAND ACRES       |          | MILLION C | UBIC FEET |
|                            | Acadia                | 420.3 | 75.9             | 18       | 23.0      | 83.       |
|                            | Aleo                  | 489.9 | 346.9            | 70       | 261.9     | 144       |
|                            | Ascension             | 189.4 | 90.4             | 48       | 261.9     | 142       |
|                            | Assumption            | 219.0 | 128.5            | 59       | 20.0      | 309       |
|                            | Avoyelles             | 541.7 | 147.3            | 27       | 21.8      | 245       |
|                            | Beauregard            | 744.2 | 542.2            | 73       | 461.6     | 142       |
|                            | Bienville             | 522.0 | 445.6            | 85       | 392.5     | 201.0     |
|                            | Bossier               | 540.7 | 388.0            | 72       | 371.8     | 212       |
|                            | Caddo                 | 572.2 | 317.2            | 55       | 187.6     | 192.6     |
|                            | Calcasieu             | 692.2 | 223.6            | 32       | 118.3     | 61.       |
|                            | Caldwell              |       | 254.0            | 73       | 86.8      | 181.      |
|                            | Catahoula             | 468.5 | 157.9            | 34       | 67.8      | 122       |
|                            | Claiborne             |       | 396.9            | 81       | 416.3     | 191       |
|                            | Concordia             |       | 151.1            | 33       |           | 269       |
|                            | De Soto               |       | 359.7            | 66       | 355.7     | 188.      |
|                            | East Baton Rouge      |       | 134.2            | 46       | 18.2      | 158.      |
|                            | East Carroll          | 272.4 | 43.4             | 16       | **        | 48.       |
|                            | East Feliciana        |       | 158.5            | 58       | 116.4     | 101.      |
| Courses Louisiana Dant of  | Evangeline            |       | 192.9            | 45       | 236.9     | 112.      |
| Source: Louisiana Dept. of | Franklin              |       | 89.3             | 22       | 29.7      | 96.       |
|                            | Grant                 |       | 333.3            | 80       | 318,3     | 238.      |
| Agriculture and Forestry   | Iberia                |       | 115.4            | 31       | **        | 156.      |
| Aquicultule and Folestly   | Iberville             |       | 277.4            | 68       | **        | 415.      |
| 5                          | Jackson               |       | 325,9            | 88       | 252.1     | 109.      |
|                            | Jefferson Davis       | 421.5 | 50.8             | 12       | 53.1      | 31.       |
|                            | Lafayette             |       | 12,3             | 7        |           | 20.       |
|                            | Lafourche             | 730.0 | 114.1            | 16       | ++        | 212       |
|                            | LaSale                | 408.3 | 347.6            | 85       | 173.2     | 194.      |
|                            | Lincoln               |       | 225.8            | 75       | 240,1     | 117.0     |
|                            | Livingston            |       | 327.2            | 77       | 273.5     | 271.      |
|                            | Madison               | 403.7 | 118.8            | 29       |           | 170       |
|                            | Morehouse             |       | 181.6            | 35       | 148.3     | 120.      |
|                            | Natchitoches          | 808.7 | 553.1            | 68       | 398.7     | 278.      |
|                            | Ouachita              | 401.2 | 256.5            | 64       | 155.7     | 207.      |
|                            | Pointe Coupee         |       | 134.6            | 37       |           | 234.      |
|                            | Rapides               | 858.4 | 576.2            | 67       | 428.5     | 345.      |
|                            | Red River             |       | 151.3            | 60       | 71.8      | 99.       |
|                            | Richland              |       | 58.0             | 19       |           | 61.       |
|                            | Sabine                |       | 455.0            | 85       | 389.4     | 198.      |
|                            |                       |       | 53.5             | 29       |           | 73.       |
|                            | St. Helena            | 262.0 | 181.0            | 69       | 215.9     | 77.       |
|                            | St. James             |       | 79.1             | 50       | **        | 185.      |
|                            | St. John the Baptist  | 136.3 | 76.9<br>154.7    | 56       |           | 141.      |
|                            |                       |       |                  | 27       | 10.9      |           |
|                            | St. Martin            | 479.4 | 315.5            | 06       |           | 548.      |
|                            | St. Mary              | 392.1 | 124.4            | 32       |           | 202.1     |
|                            | St. Tammany           | 559.0 | 361.4            | 65       | 233.6     | 256       |
|                            | Tangipahoa<br>Tensas  |       | 307.0<br>116.4   | 61<br>29 | 140.1     | 161.1     |
|                            | Tensas.<br>Terrebonne | 398.5 | 71.3             |          | -         |           |
|                            | Terrebonne            | 875.1 | 71.3             | 8<br>85  | 373.6     | 160.1     |
|                            |                       |       |                  |          |           |           |