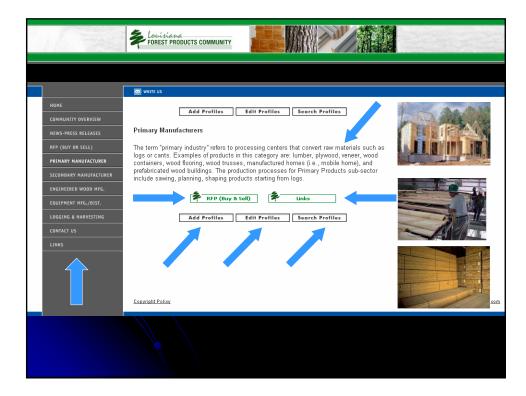

#### • Functions:

- Searchable by keyword, company name, species, county, products purchased & produced, residues, services, industry code (or "view all")
- Request for proposals
- Maintenance existing entries log-in to update info; new firms simply fill out a form; "date of last update" displayed for visitors
- Directory Administration user-friendly interface to edit company info, add categories (species, products, etc.), change passwords, etc.